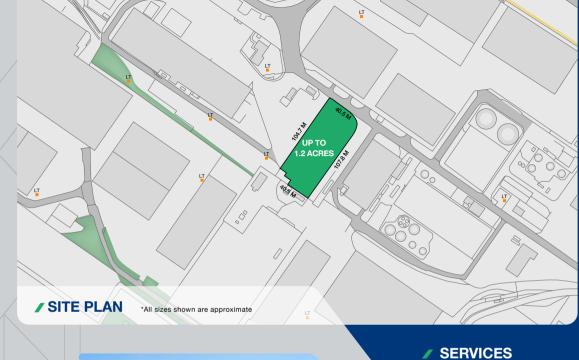

# **/ DESCRIPTION**

The site comprises up to 1.2 acres of open storage land which benefits from the following specification:

24 HOUR SECURITY

**HGV ACCESS** 

MIXED SURFACE

Interested parties are advised to make their own specific enquiries to ABP.