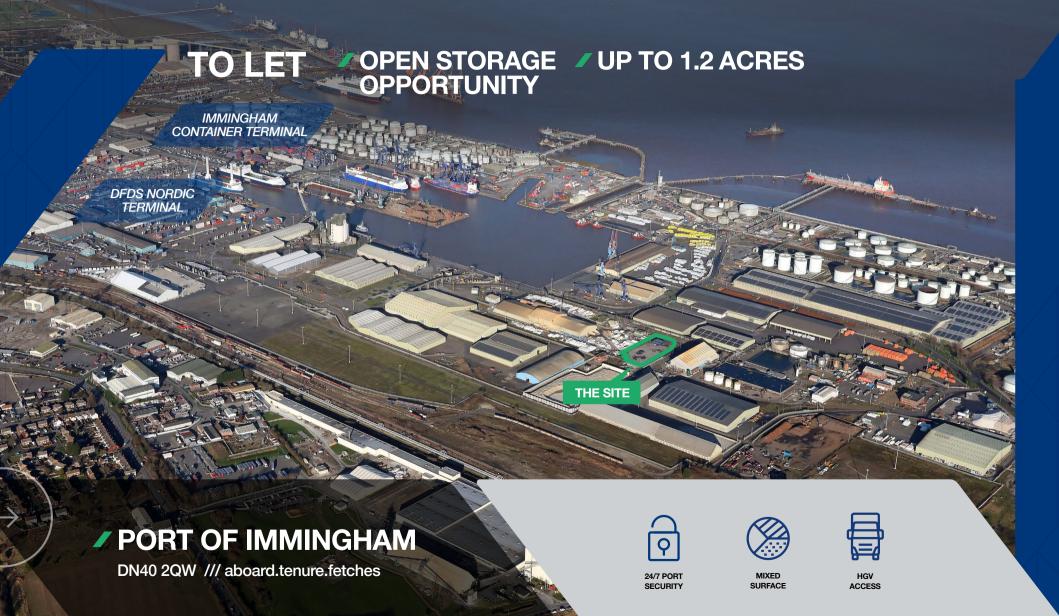

# **/ DESCRIPTION**

The site comprises up to 1.2 acres of open storage land which benefits from the following specification:

24 HOUR SECURITY

**HGV ACCESS** 

MIXED SURFACE

Interested parties are advised to make their own specific enquiries to ABP.

## LOCATION

Located on Alexandra Road at the Port of Immingham, benefitting from fantastic access to high speed, congestion free road links to the A180 / M180 through to the M18 and M1 and the M62 via the Humber Bridge.