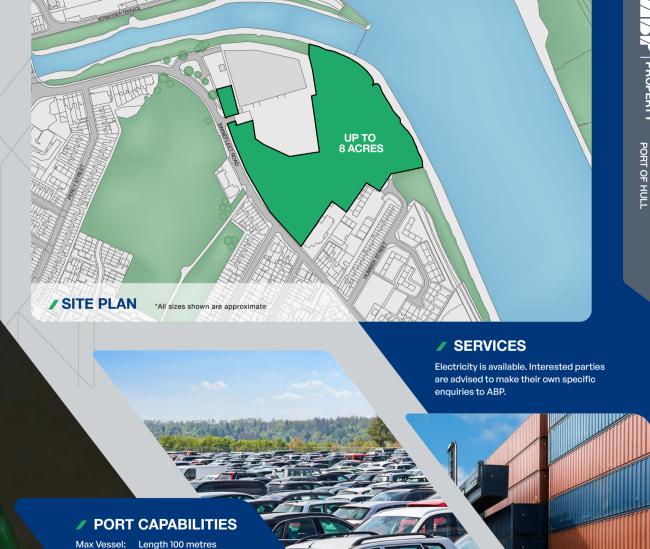

# **/** DESCRIPTION

The site comprises up to 8 acres of open storage land which benefits from the following specification:

24 HOUR SECURITY

**DEVELOPMENT OPPORTUNITY** 

PERIMETER FENCING

Max Vessel: Length 100 metres

# LOCATION

The site is located on Swinefleet Road at the Port of Goole on the River Ouse, 50 miles from the North Sea. Goole is the UK's most inland port and only 1.8 miles from (J36) M62 motorway, providing ideal access to the national transport network. Less than 30 minutes' from the industrial areas of West and South Yorkshire, and no more than an hour's drive from both the Midlands and North West of England.