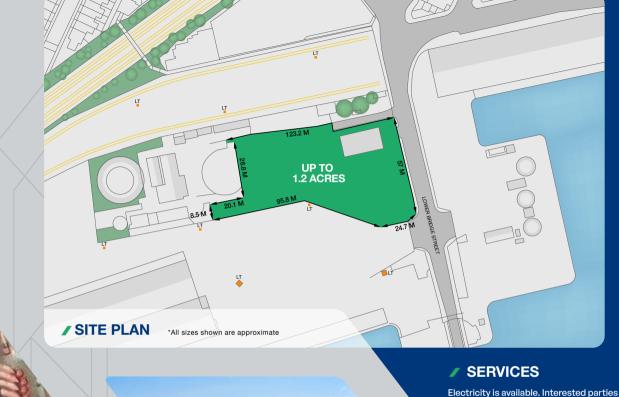

# **/ DESCRIPTION**

The site comprises up to 1.2 acres of open storage land which benefits from the following specification:

24 HOUR SECURITY

MIXED SURFACE

**DEVELOPMENT POTENTIAL** 

QUAYSIDE

RAIL CONNECTIVITY