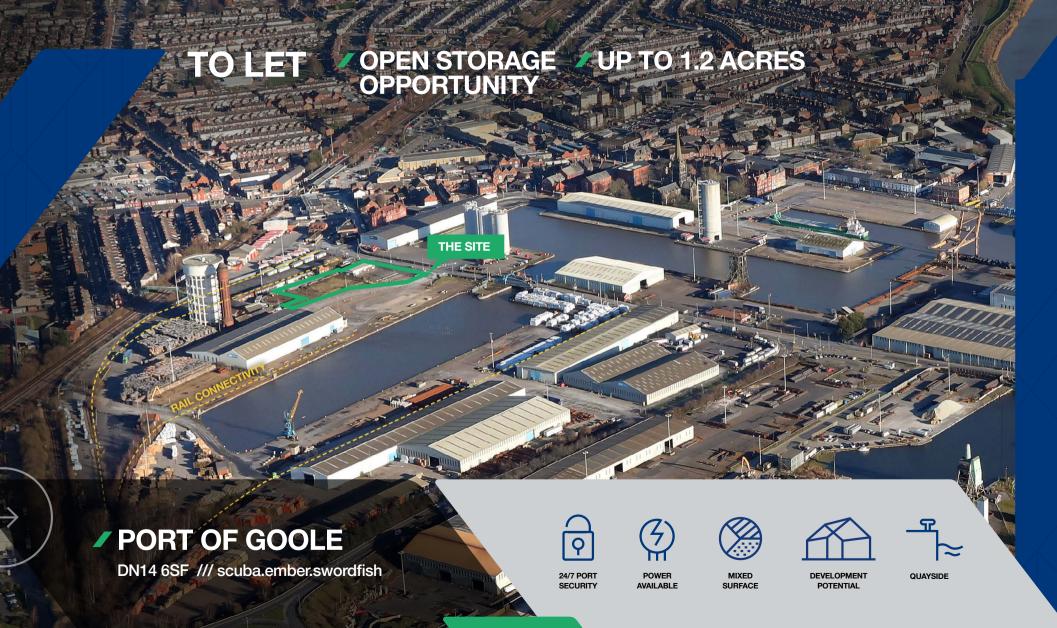

# **/ DESCRIPTION**

The site comprises up to 1.2 acres of open storage land which benefits from the following specification:

24 HOUR SECURITY

MIXED SURFACE

**DEVELOPMENT POTENTIAL** 

QUAYSIDE

RAIL CONNECTIVITY

POWER AVAILABLE

are advised to make their own specific enquiries to ABP.