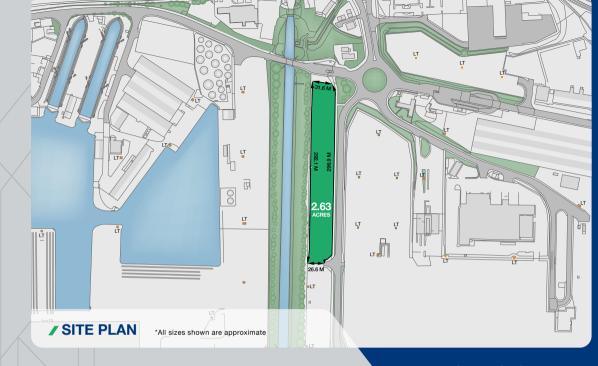

# **/ DESCRIPTION**

The site comprises up to 2.63 acres of open storage land which benefits from the following specification:

24 HOUR SECURITY

HEAVY DUTY TARMAC SURFACE

HIGH MAST LIGHTING

PERIMETER FENCING

# LOCATION

Located on King George Dock at the Port of Hull, on the north bank of the Humber Estuary just 20 miles from the North Sea.

The Port is connected by dual carriageway road links to the M62 and M18 and M1 to service the whole of the British Isles, along with connections into the inland waterways system.

#### **ROAD**

A1033/A63 - 0.6 km / 0.4 miles M62 (J38) - 30 km / 19 miles