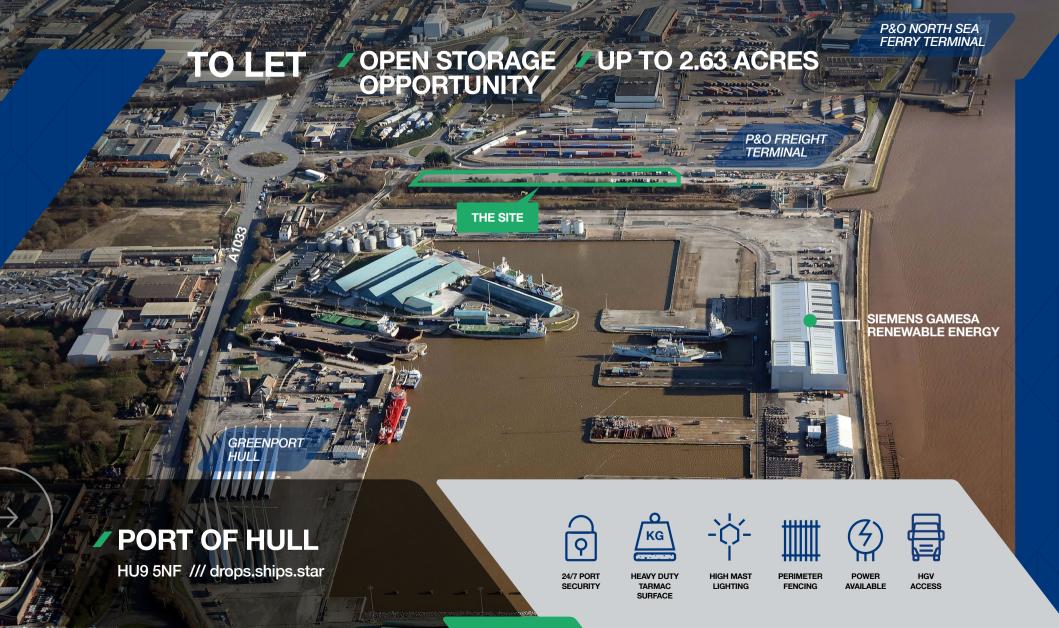

# **/ DESCRIPTION**

The site comprises up to 2.63 acres of open storage land which benefits from the following specification:

24 HOUR SECURITY

HEAVY DUTY TARMAC SURFACE

HIGH MAST LIGHTING

PERIMETER FENCING

POWER AVAILABLE

**HGV ACCESS** 

## **✓** SERVICES

Electricity is available. Interested parties are advised to make their own specific enquiries to ABP.