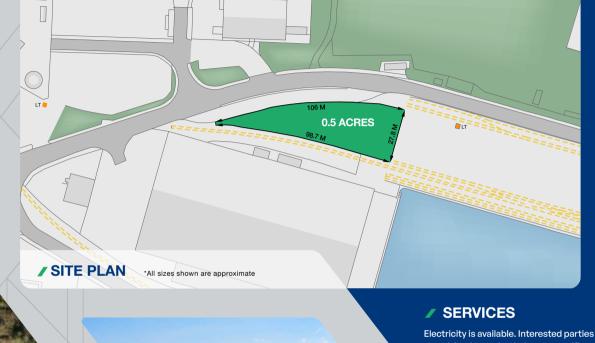

# **/ DESCRIPTION**

The site comprises 0.5 acres of open storage land which benefits from the following specification:

24 HOUR SECURITY

**HGV ACCESS** 

QUAYSIDE ADJACENT

POWER AVAILABLE

TARMAC SURFACE

are advised to make their own specific enquiries to ABP.