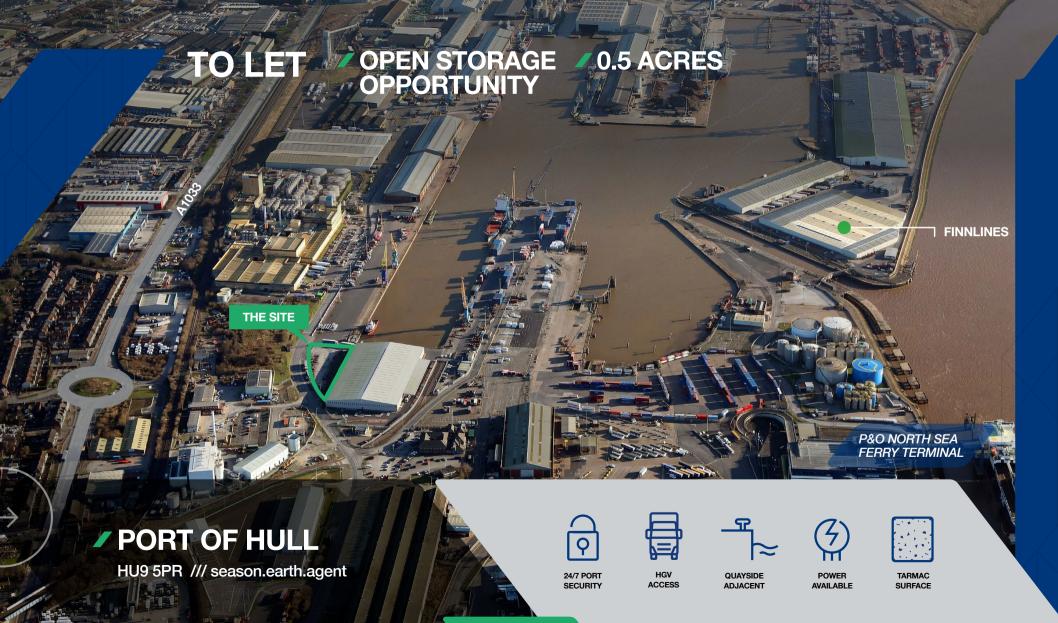

# **/ DESCRIPTION**

The site comprises 0.5 acres of open storage land which benefits from the following specification:

24 HOUR SECURITY

**HGV ACCESS** 

QUAYSIDE ADJACENT

POWER AVAILABLE

TARMAC SURFACE

are advised to make their own specific enquiries to ABP.

## LOCATION

Located on King George Dock at the Port of Hull, on the north bank of the Humber Estuary just 20 miles from the North Sea.

The Port is connected by dual carriageway road links to the M62 and M18 and M1 to service the whole of the British Isles, along with connections into the inland waterways system.