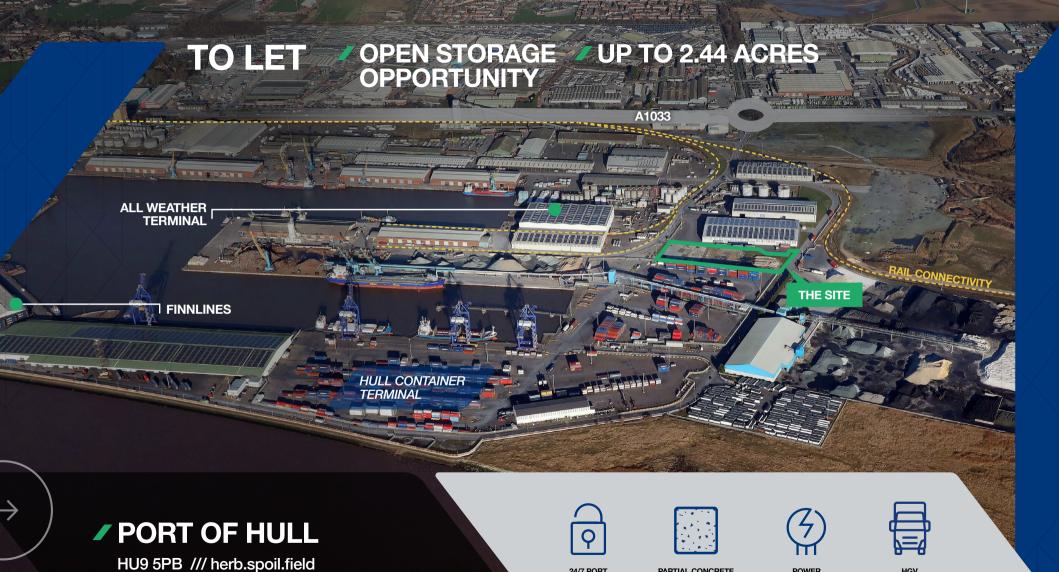

# **/ DESCRIPTION**

The site comprises up to 2.44 acres of open storage land which benefits from the following specification:

24 HOUR SECURITY

CONCRETE MIX SURFACE

**HGV ACCESS** 

POWER AVAILABLE

RAIL LINKS AVAILABLE

## LOCATION

Located on King George Dock at the Port of Hull, on the north bank of the Humber Estuary just 20 miles from the North Sea.

The Port is connected by dual carriageway road links to the M62 and M18 and M1 to service the whole of the British Isles, along with connections into the inland waterways system.

#### **ROAD**

A1033/A63 - 0.6 km / 0.4 miles M62 (J38) - 30 km / 19 miles