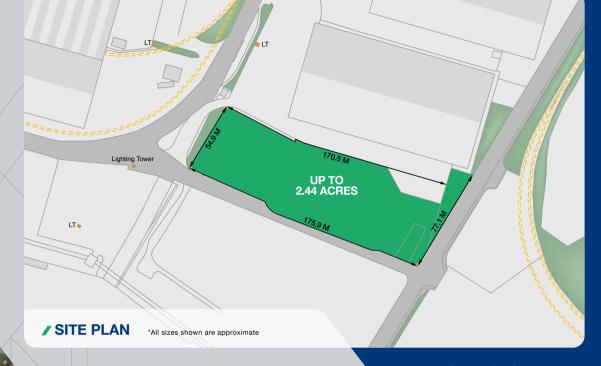

# **/ DESCRIPTION**

The site comprises up to 2.44 acres of open storage land which benefits from the following specification:

24 HOUR SECURITY

CONCRETE MIX SURFACE

**HGV ACCESS** 

POWER AVAILABLE

RAIL LINKS AVAILABLE

DEVELOPMENT OPPORTUNITY
DEPENDING ON REQUIREMENTS