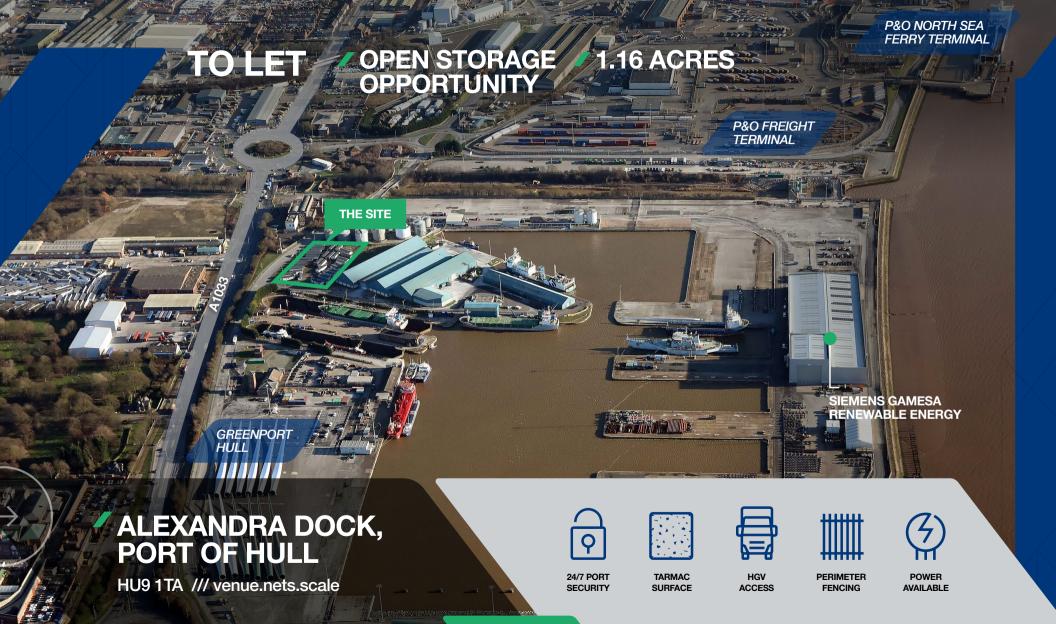

## LOCATION

Located on Alexandra Dock at the Port of Hull, on the north bank of the Humber Estuary just 20 miles from the North Sea.

The Port is connected by dual carriageway road links to the M62 and M18 and M1 to service the whole of the British Isles, along with connections into the inland waterways system.

# **/ DESCRIPTION**

The site comprises 1.16 acres of open storage land which benefits from the following specification:

TARMAC SURFACE

24 HOUR SECURITY

**HGV ACCESS** 

PERIMETER FENCING

POWER AVAILABLE

are advised to make their own specific enquiries to ABP.