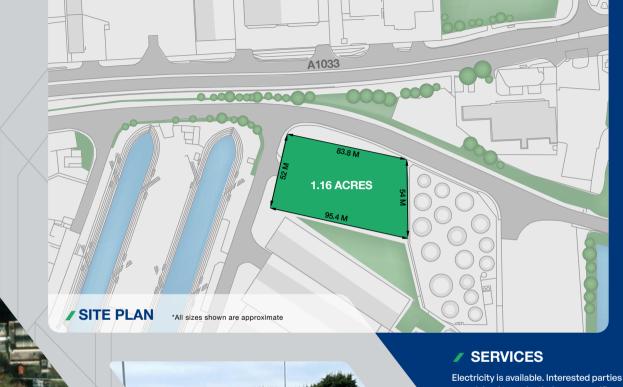

# **/ DESCRIPTION**

The site comprises 1.16 acres of open storage land which benefits from the following specification:

TARMAC SURFACE

24 HOUR SECURITY

**HGV ACCESS** 

PERIMETER FENCING

POWER AVAILABLE

are advised to make their own specific enquiries to ABP.

#### **ROAD**

A1033/A63 - 0.6 km / 0.4 miles M62 (J38) - 30 km / 19 miles