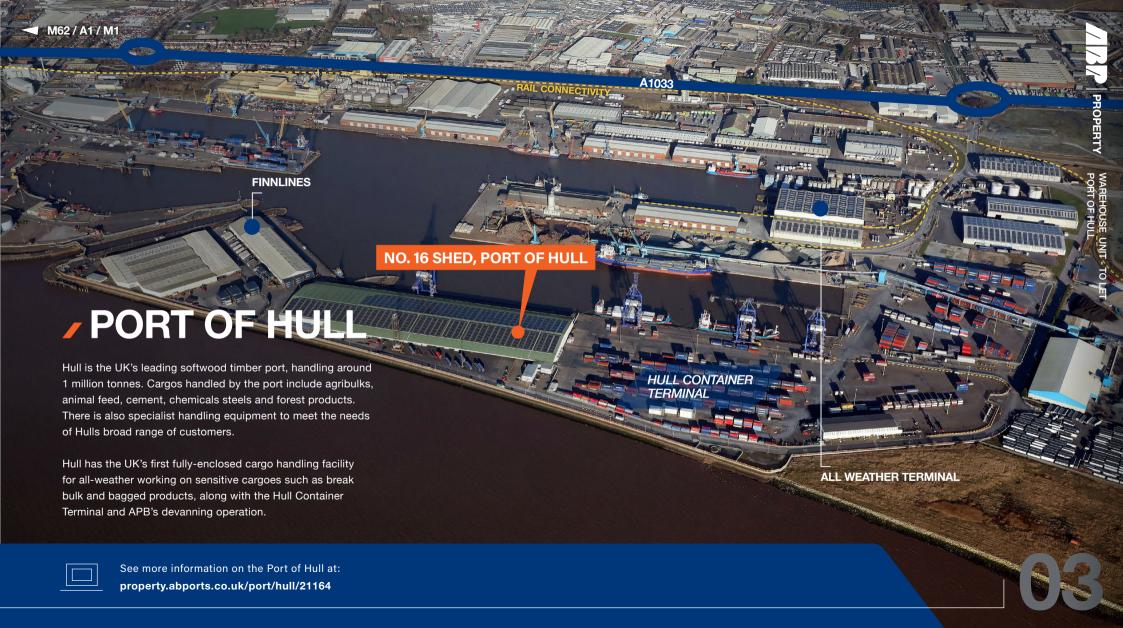

## **LOCATION**

Located at the Port of Hull, within close proximity to Hull Container Terminal, Shed 16 is located on the north bank of the Humber Estuary just 20 miles from the North Sea.

Shed 16 is in close proximity to ABP's rail connection to the wider network.

The Port is connected by dual carriageway road links to the M62 and M18 and M1 to service the whole of the British Isles, along with connections into the inland waterways system.

A1033/A63 - 0.6km / 0.4 mile

M62 (J38) - 30km / 19 mile

**CERTIFICATE** 

upon enquiry.

**✓ ENERGY PERFORMANCE** 

A full copy of Energy Performance

Certificate can be made available

Shed 16 is available by way of a

with terms to be agreed. Further