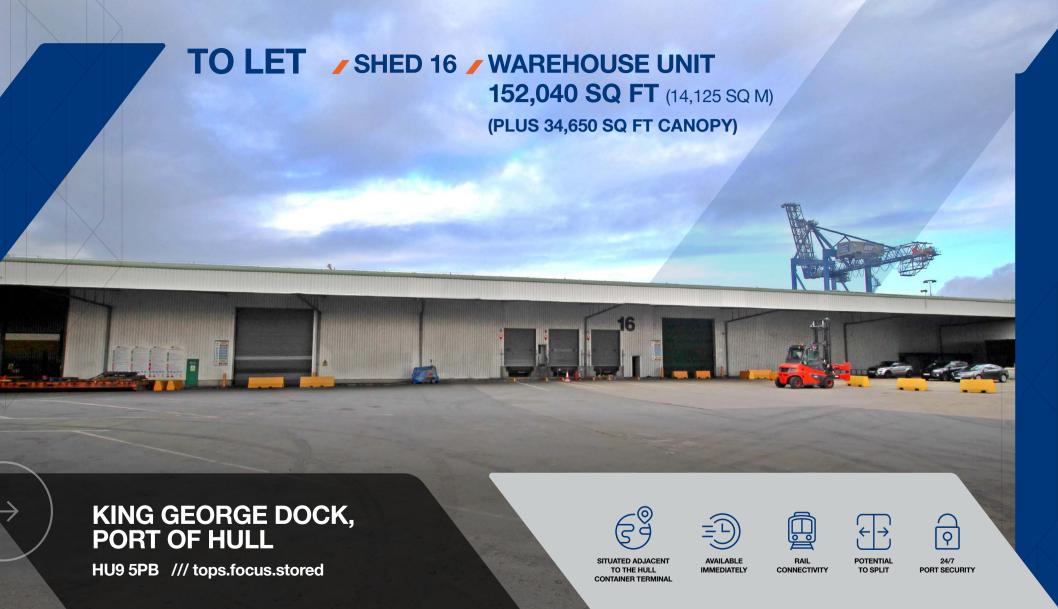

# **✓ OVERVIEW**

Shed 16, utilises its strategic port location for efficient logistics, ensuring seamless import and export for occupiers. The unit also benefits from being prominently placed adjacent to the Hull Container Terminal on King George Dock, with access to 2 roll-on/roll-off landings.

With round-the-clock security measures on the port it ensures safety and asset protection for any potential occupier. Additionally, the unit can be split enabling opportunities for different operational needs, ensuring adaptability for various business requirements.

The accommodation comprises the following areas:

|                    | SQ FT   | SQ M   |  |
|--------------------|---------|--------|--|
| Warehouse          | 152,040 | 14,125 |  |
| Ancillary Canopies | 34,650  | 3,219  |  |
| TOTAL              | 186,690 | 17,344 |  |

/ POTENTIAL TO SPLIT

152,040 SQ FT (+34,650 SQ FT CANOPY)

Lock Capabilities Vessel Size (Max) Length 199.0 metres Beam 25.5 metres Draft 10.4 metres

> **EAVES HEIGHT** 7.5 METRES

3 PHASE **ELECTRICITY** SUPPLY