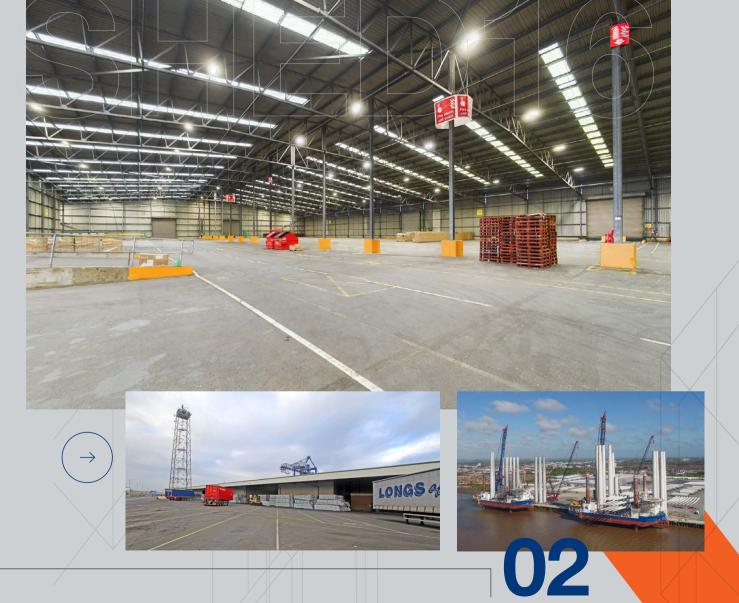

# **✓ OVERVIEW**

Shed 16, utilises its strategic port location for efficient logistics, ensuring seamless import and export for occupiers. The unit also benefits from being prominently placed adjacent to the Hull Container Terminal on King George Dock, with access to 2 roll-on/roll-off landings.

34,650 SQ FT **ENCLOSED** LOADING CANOPY

TARMAC **SURFACED** SERVICE YARD

**Hull Container Terminal** 

A63/M62/Humber Bridge HEDON ROAD [A1033]

7 ELECTRIC ROLLER SHUTTER DOORS

LED LIGHTING THROUGHOUT

24/7 PORT SECURITY