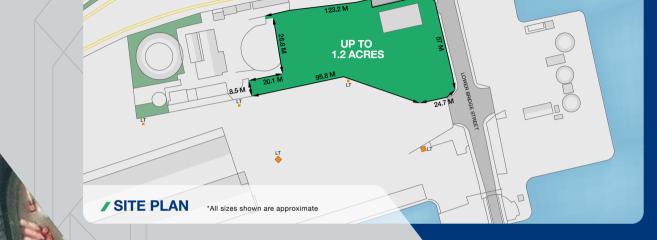

# **/ DESCRIPTION**

The site comprises up to 1.2 acres of open storage with a standalone 2,000sq ft office building benefitting from the following specification:

24 HOUR SECURITY

MIXED SURFACE

DEVELOPMENT POTENTIAL