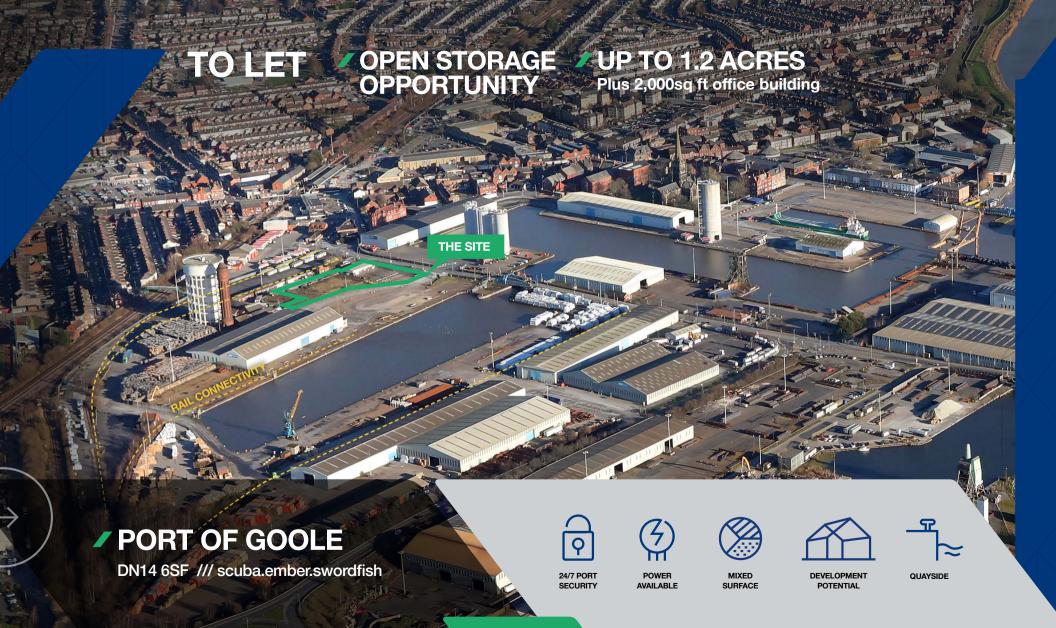

# **/ DESCRIPTION**

The site comprises up to 1.2 acres of open storage with a standalone 2,000sq ft office building benefitting from the following specification:

24 HOUR SECURITY

MIXED SURFACE

DEVELOPMENT POTENTIAL

QUAYSIDE

RAIL CONNECTIVITY

POWER AVAILABLE