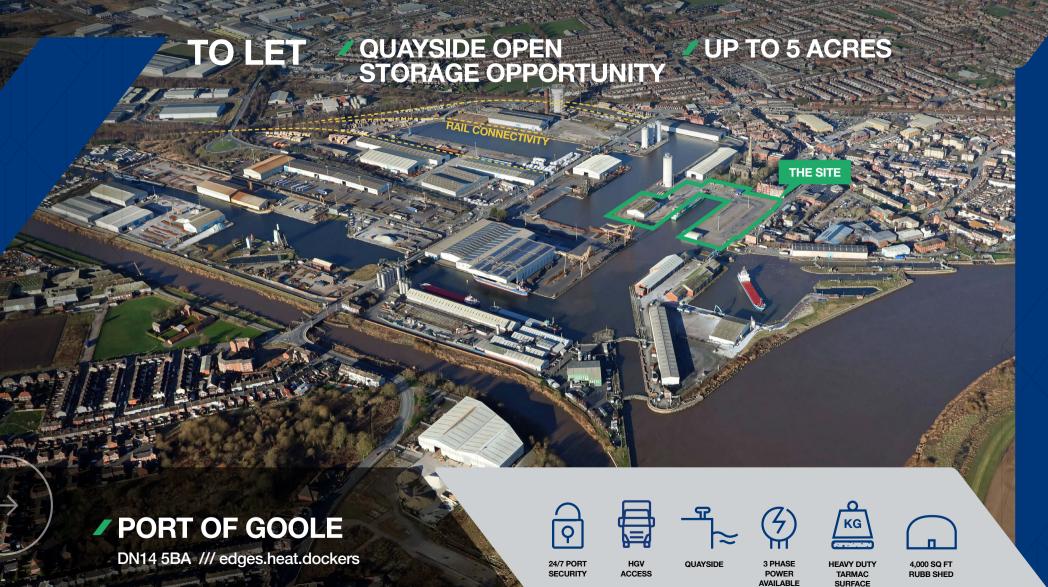

# **/ DESCRIPTION**

The site comprises up to 5 acres of open storage land with 12,140 sq ft warehouse space available subject to further negotiation, multiple berthing opportunities, rail connections available and benefitting from the following specification:

24 HOUR SECURITY

**HGV ACCESS** 

3 PHASE POWER

**HEAVY DUTY SURFACE** 

4,000 SQ FT RUBB SHED

POTENTIAL EV FORKLIFT CHARGING STATION

\*All sizes shown are approximate

## SERVICES

**UP TO** 5 ACRES

> 3 phase power is available. Interested parties are advised to make their own specific enquiries to ABP.

### **PORT CAPABILITIES**

Max Vessel: Length 100 metres Beam 24 metres Draft 5.5 metres